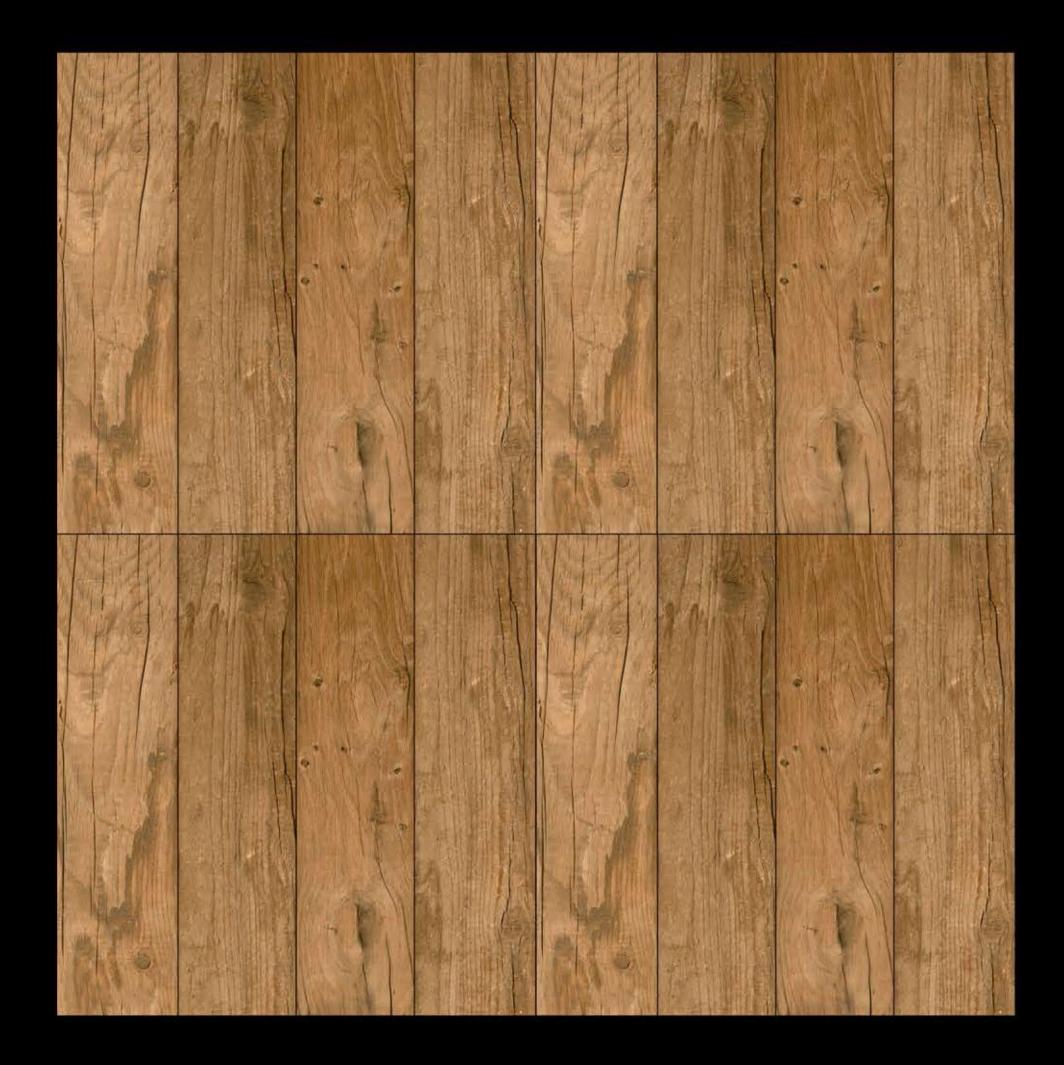

# 600x600mm DIGITAL GLAZED FLOOR TILES

## **GOOXGOOMM** RUSTIC SERIES







### AMBER PINE





### ARCO NATURAL





#### **AUTUMN OAK**





#### **BELZA NUT**



### **COSMO BROWN**







#### **CRYSTAL WOOD**





### DASH WOOD





### EMPRA DARK





#### EVITA WOODEN



#### FLASH WOOD







### **GOLDEN BERRY**





### HERITAGE WOOD BIANCO





## HERITAGE WOOD BROWN





#### MAPERA WOOD





#### MARFIL BLEND





### MARMI BRAVO





#### **METRO GREEN**







### MORIS WOOD IVORY







### MORIS WOOD







#### MOSAIC BLOCK





#### NEON WOOD







### **OPAL BROWN**







#### **OPTI FRANCE**







### OSKAR GREY





### **OXFORD WOOD BROWN**





### **RAFINA GREY**







#### **REALWOOD PINE**





#### **REXA STRIP**





#### **ROCK STONA**





#### **ROTTO CHEX**





#### **SANTORI NEO**





### **SVAN COFFE**





# **UNIQUE HEMP**





### VENATO WOOD BEIGE





## **VENATO WOOD BIANCO**





## VENATO WOOD BROWN





### WISCON





#### WOOD FLORA





### WOOD KORONA