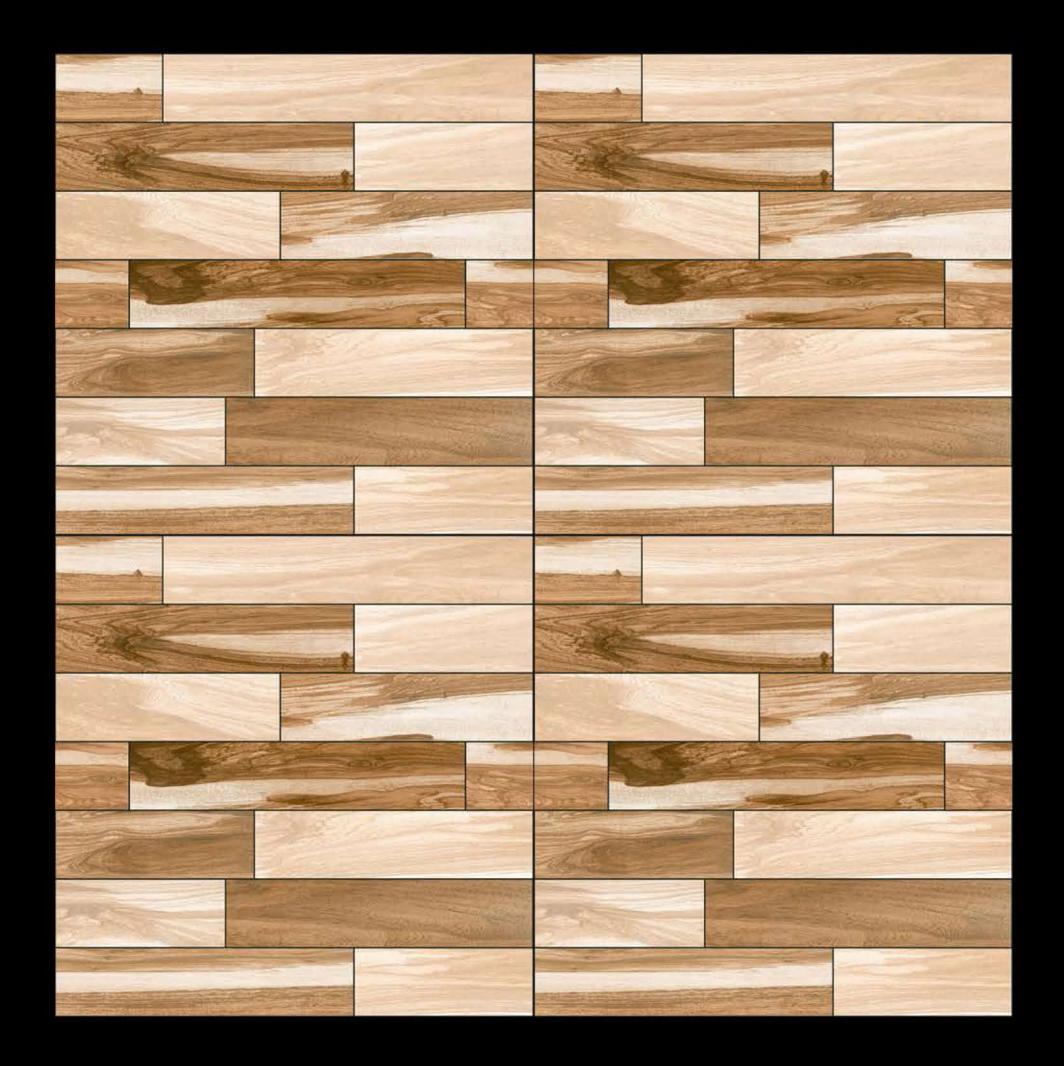

# 600x600mm DIGITAL GLAZED FLOOR TILES

## **GOOXGOOMM** RUSTIC SERIES







### AMBER PINE





### ARCO NATURAL





#### **AUTUMN OAK**





#### **BELZA NUT**



### **COSMO BROWN**







#### **CRYSTAL WOOD**





### DASH WOOD





### EMPRA DARK





#### EVITA WOODEN



#### FLASH WOOD







### **GOLDEN BERRY**





### HERITAGE WOOD BIANCO





## HERITAGE WOOD BROWN





#### MAPERA WOOD





#### MARFIL BLEND





### MARMI BRAVO





#### **METRO GREEN**







### MORIS WOOD IVORY







### MORIS WOOD







#### MOSAIC BLOCK





#### NEON WOOD







### **OPAL BROWN**







#### **OPTI FRANCE**







### OSKAR GREY





### **OXFORD WOOD BROWN**





### **RAFINA GREY**







#### **REALWOOD PINE**





#### **REXA STRIP**





#### **ROCK STONA**





#### **ROTTO CHEX**





#### **SANTORI NEO**





### **SVAN COFFE**





# **UNIQUE HEMP**





### VENATO WOOD BEIGE





## **VENATO WOOD BIANCO**





## VENATO WOOD BROWN





### WISCON





#### WOOD FLORA





### WOOD KO