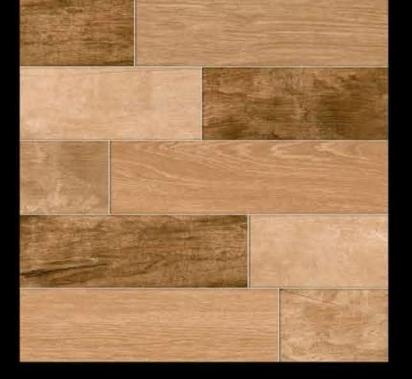

# 600x600mm DIGITAL GLAZED FLOOR TILES

## **GOOXGOOMM** RUSTIC SERIES







### AMBER PINE





### ARCO NATURAL





#### **AUTUMN OAK**





#### **BELZA NUT**



### **COSMO BROWN**







#### **CRYSTAL WOOD**





### DASH WOOD





### EMPRA DARK





#### EVITA WOODEN



#### FLASH WOOD







### **GOLDEN BERRY**





### HERITAGE WOOD BIANCO





## HERITAGE WOOD BROWN





#### MAPERA WOOD





#### MARFIL BLEND





### MARMI BRAVO





#### **METRO GREEN**







### MORIS WOOD IVORY







### MORIS WOOD







#### MOSAIC BLOCK





#### NEON WOOD







### **OPAL BROWN**







#### **OPTI FRANCE**







### OSKAR GREY





### **OXFORD WOOD BROWN**





### **RAFINA GREY**







#### **REALWOOD PINE**





#### **REXA STRIP**





#### **ROCK STONA**





#### **ROTTO CHEX**





#### **SANTORI NEO**





### **SVAN COFFE**





# **UNIQUE HEMP**





### VENATO WOOD BEIGE





## **VENATO WOOD BIANCO**





## VENATO WOOD BROWN





### WISCON





###