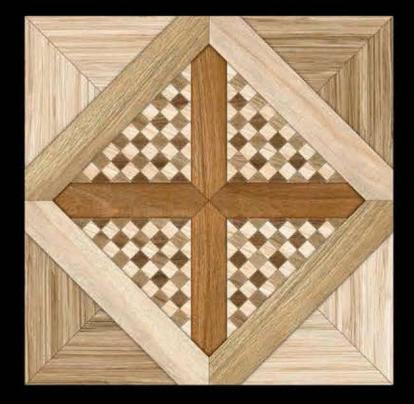

# 600x600mm DIGITAL GLAZED FLOOR TILES

## **GOOXGOOMM** RUSTIC SERIES







### AMBER PINE





### ARCO NATURAL





#### **AUTUMN OAK**





#### **BELZA NUT**



### **COSMO BROWN**







#### **CRYSTAL WOOD**





### DASH WOOD





### EMPRA DARK





#### EVITA WOODEN



#### FLASH WOOD







### **GOLDEN BERRY**





### HERITAGE WOOD BIANCO





## HERITAGE WOOD BROWN





#### MAPERA WOOD





#### MARFIL BLEND





### MARMI BRAVO





#### **METRO GREEN**







### MORIS WOOD IVORY







### MORIS WOOD







#### MOSAIC BLOCK





#### NEON WOOD







### **OPAL BROWN**







#### **OPTI FRANCE**







### OSKAR GREY





### **OXFORD WOOD BROWN**





### **RAFINA GREY**







#### **REALWOOD PINE**





#### **REXA STRIP**





#### **ROCK STONA**





#### **ROTTO CHEX**





#### **SANTORI NEO**





### **SVAN COFFE**





# **UNIQUE HEMP**





### VENATO WOOD BEIGE





## **VENATO WOOD BIANCO**





## VENATO WOOD BROWN





### WISCON





#### WOOD FLORA





### WOOD KORONA