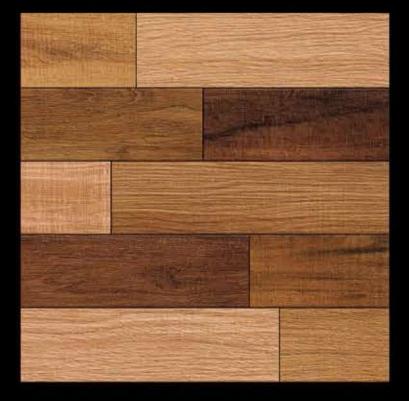

# 600x600mm DIGITAL GLAZED FLOOR TILES

## **GOOXGOOMM** RUSTIC SERIES







### AMBER PINE





### ARCO NATURAL





#### **AUTUMN OAK**





#### **BELZA NUT**



### **COSMO BROWN**







#### **CRYSTAL WOOD**





### DASH WOOD





### EMPRA DARK





#### EVITA WOODEN



#### FLASH WOOD







### **GOLDEN BERRY**





### HERITAGE WOOD BIANCO





## HERITAGE WOOD BROWN





#### MAPERA WOOD





#### MARFIL BLEND





### MARMI BRAVO





#### **METRO GREEN**







### MORIS WOOD IVORY







### MORIS WOOD







#### MOSAIC BLOCK





#### NEON WOOD







### **OPAL BROWN**







#### **OPTI FRANCE**







### OSKAR GREY





### **OXFORD WOOD BROWN**





### **RAFINA GREY**







#### **REALWOOD PINE**





#### **REXA STRIP**





#### **ROCK STONA**





#### **ROTTO CHEX**





#### **SANTORI NEO**





### **SVAN COFFE**





# **UNIQUE HEMP**





### VENATO WOOD BEIGE





## **VENATO WOOD BIANCO**





## VENATO WOOD BROWN





### WISCON





#### WOOD FLORA





### WOOD KORONA