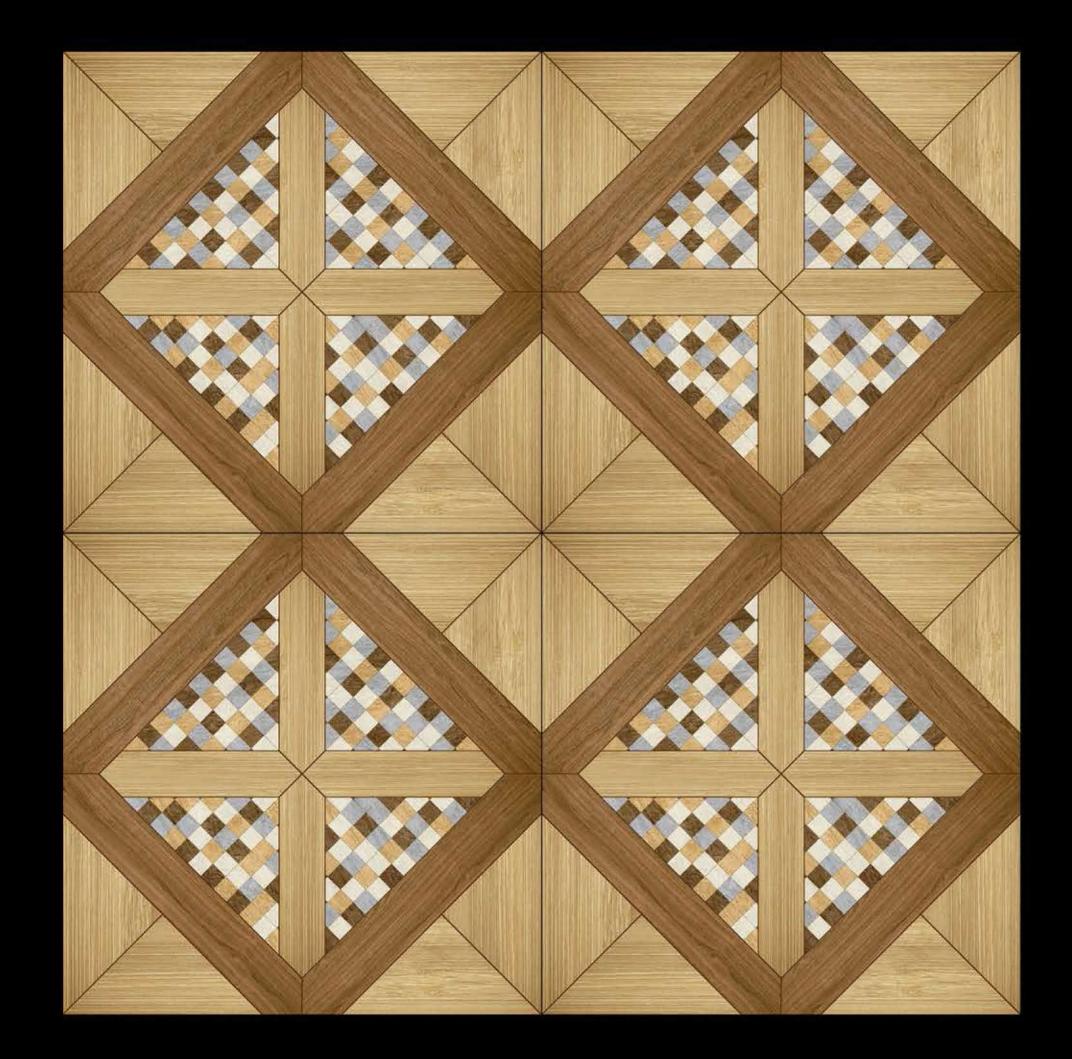

# 600x600mm DIGITAL GLAZED FLOOR TILES

## **GOOXGOOMM** RUSTIC SERIES







### AMBER PINE





### ARCO NATURAL





#### **AUTUMN OAK**





#### **BELZA NUT**



### **COSMO BROWN**







#### **CRYSTAL WOOD**





### DASH WOOD





### EMPRA DARK





#### EVITA WOODEN



#### FLASH WOOD







### **GOLDEN BERRY**





### HERITAGE WOOD BIANCO





## HERITAGE WOOD BROWN





#### MAPERA WOOD





#### MARFIL BLEND





### MARMI BRAVO





#### **METRO GREEN**







### MORIS WOOD IVORY







### MORIS WOOD







#### MOSAIC BLOCK





#### NEON WOOD







### **OPAL BROWN**







#### **OPTI FRANCE**







### OSKAR GREY





### **OXFORD WOOD BROWN**





### **RAFINA GREY**







#### **REALWOOD PINE**





#### **REXA STRIP**





#### **ROCK STONA**





#### **ROTTO CHEX**





#### **SANTORI NEO**





### **SVAN COFFE**





# **UNIQUE HEMP**





### VENATO WOOD BEIGE





## **VENATO WOOD BIANCO**





## VENATO WOOD BROWN





### WISCON





#### WOOD FLORA





### WOOD KORONA