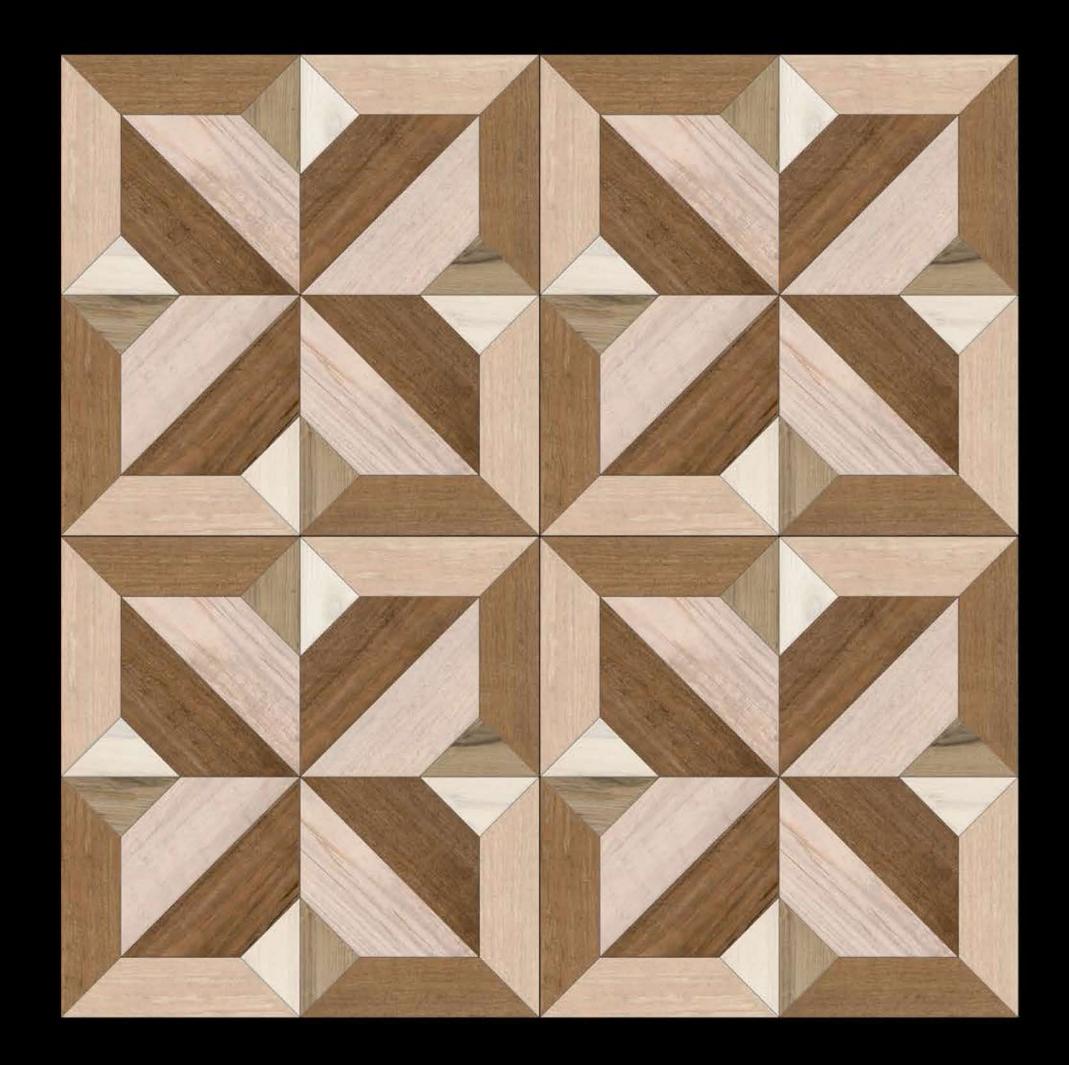

# 600x600mm DIGITAL GLAZED FLOOR TILES

## **GOOXGOOMM** RUSTIC SERIES







### AMBER PINE





### ARCO NATURAL





#### **AUTUMN OAK**





#### **BELZA NUT**



### **COSMO BROWN**







#### **CRYSTAL WOOD**





### DASH WOOD





### EMPRA DARK





#### EVITA WOODEN



#### FLASH WOOD







### **GOLDEN BERRY**





### HERITAGE WOOD BIANCO





## HERITAGE WOOD BROWN





#### MAPERA WOOD





#### MARFIL BLEND





### MARMI BRAVO





#### **METRO GREEN**







### MORIS WOOD IVORY







### MORIS WOOD







#### MOSAIC BLOCK





#### NEON WOOD







### **OPAL BROWN**







#### **OPTI FRANCE**







### OSKAR GREY





### **OXFORD WOOD BROWN**





### **RAFINA GREY**







#### **REALWOOD PINE**





#### **REXA STRIP**





#### **ROCK STONA**





#### **ROTTO CHEX**





#### **SANTORI NEO**





### **SVAN COFFE**





# **UNIQUE HEMP**





### VENAT