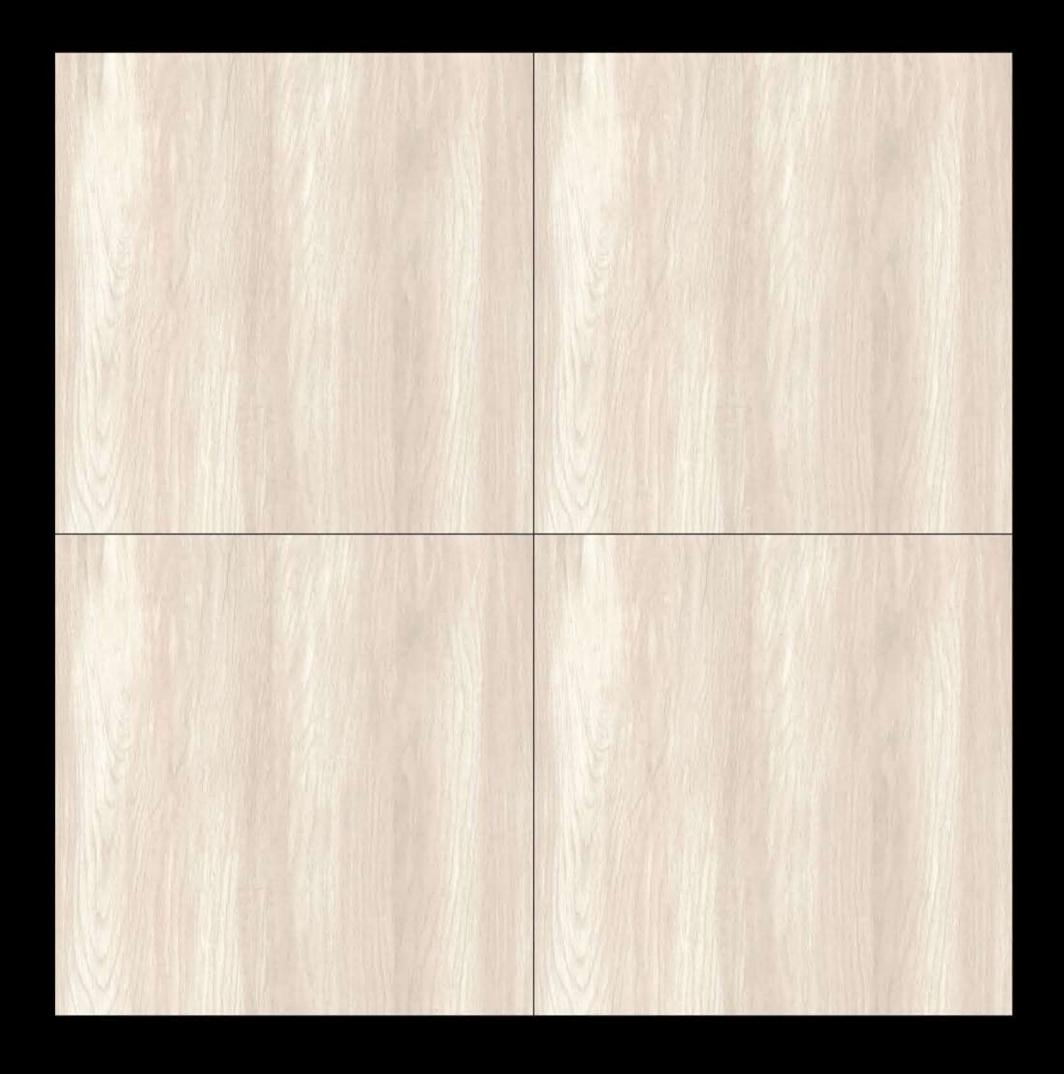

# 600x600mm DIGITAL GLAZED FLOOR TILES

## **GOOXGOOMM** RUSTIC SERIES







### AMBER PINE





### ARCO NATURAL





#### **AUTUMN OAK**





#### **BELZA NUT**



### **COSMO BROWN**







#### **CRYSTAL WOOD**





### DASH WOOD





### EMPRA DARK





#### EVITA WOODEN



#### FLASH WOOD







### **GOLDEN BERRY**





### HERITAGE WOOD BIANCO





## HERITAGE WOOD BROWN





#### MAPERA WOOD





#### MARFIL BLEND





### MARMI BRAVO





#### **METRO GREEN**







### MORIS WOOD IVORY







### MORIS WOOD







#### MOSAIC BLOCK





#### NEON WOOD







### **OPAL BROWN**







#### **OPTI FRANCE**







### OSKAR GREY





### **OXFORD WOOD BROWN**





### **RAFINA GREY**







#### **REALWOOD PINE**





#### **REXA STRIP**





#### **ROCK STONA**





#### **ROTTO CHEX**





#### **SANTORI NEO**





### **SVAN COFFE**





# **UNIQUE HEMP**





### VENATO WOOD BEIGE





## **VENATO WOOD BIANCO**





## VENATO WOOD BROWN





### WISCON





#### WOOD FLORA





### WOOD KORONA