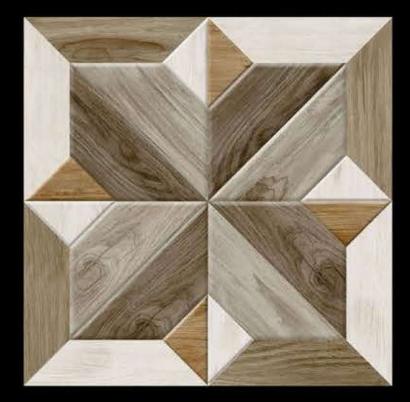

# 600x600mm DIGITAL GLAZED FLOOR TILES

## **GOOXGOOMM** RUSTIC SERIES







### AMBER PINE





### ARCO NATURAL





#### **AUTUMN OAK**





#### **BELZA NUT**



### **COSMO BROWN**







#### **CRYSTAL WOOD**





### DASH WOOD





### EMPRA DARK





#### EVITA WOODEN



#### FLASH WOOD







### **GOLDEN BERRY**





### HERITAGE WOOD BIANCO





## HERITAGE WOOD BROWN





#### MAPERA WOOD





#### MARFIL BLEND





### MARMI BRAVO





#### **METRO GREEN**







### MORIS WOOD IVORY







### MORIS WOOD







#### MOSAIC BLOCK





#### NEON WOOD







### **OPAL BROWN**







#### **OPTI FRANCE**







### OSKAR GREY





### **OXFORD WOOD BROWN**





### **RAFINA GREY**







#### **REALWOOD PINE**





#### **REXA STRIP**





#### **ROCK STONA**





#### **ROTTO CHEX**





#### **SANTORI NEO**





### **SVAN COFFE**





# **UNIQUE HEMP**





### VENATO WOOD BEIGE





## **VENATO WOOD BIANCO**





## VENATO WOOD BROWN





### WISCON





#### WOOD FLORA





### WOOD KORONA