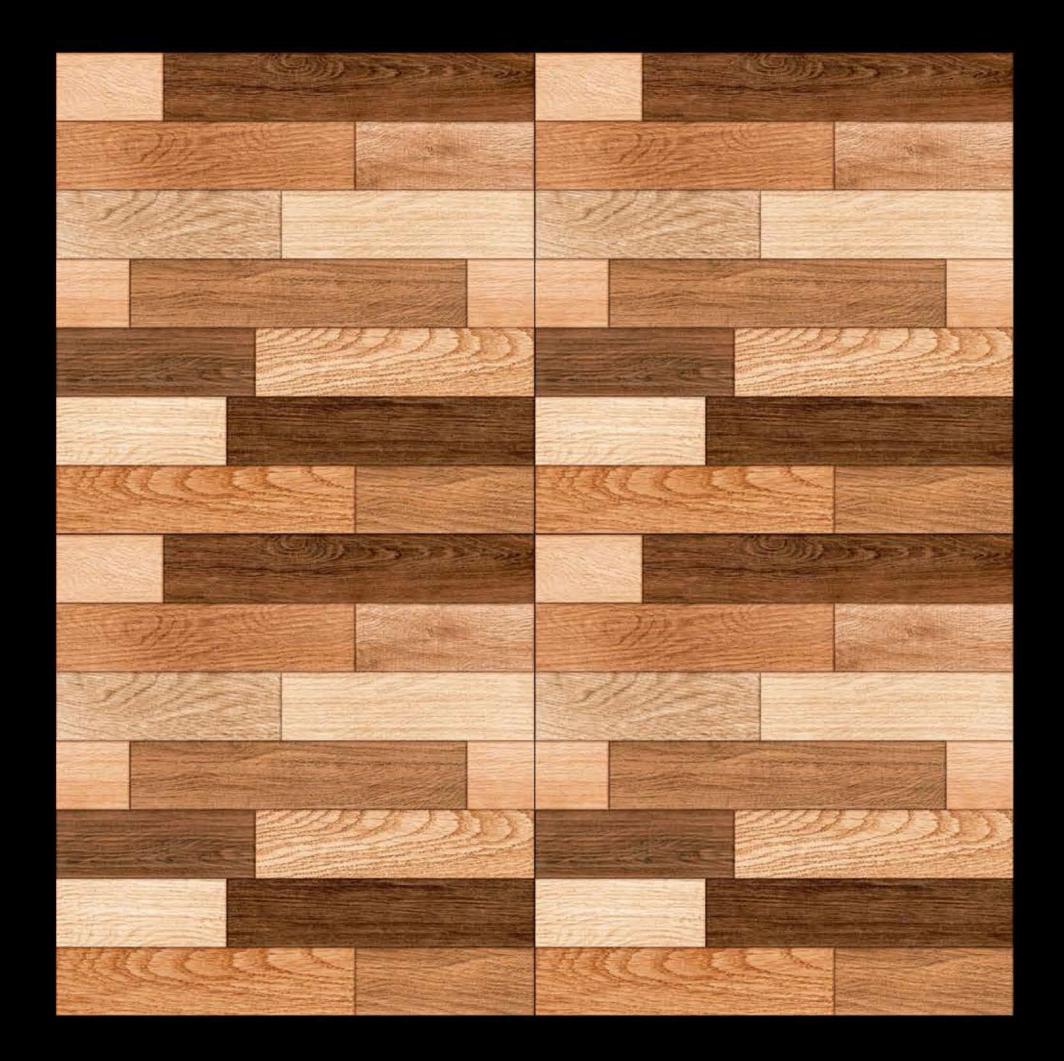

# 600x600mm DIGITAL GLAZED FLOOR TILES

## **GOOXGOOMM** RUSTIC SERIES







### AMBER PINE





### ARCO NATURAL





#### **AUTUMN OAK**





#### **BELZA NUT**



### **COSMO BROWN**







#### **CRYSTAL WOOD**





### DASH WOOD





### EMPRA DARK





#### EVITA WOODEN



#### FLASH WOOD







### **GOLDEN BERRY**





### HERITAGE WOOD BIANCO





## HERITAGE WOOD BROWN





#### MAPERA WOOD





#### MARFIL BLEND





### MARMI BRAVO





#### **METRO GREEN**







### MORIS WOOD IVORY







### MORIS WOOD







#### MOSAIC BLOCK





#### NEON WOOD







### **OPAL BROWN**







#### **OPTI FRANCE**







### OSKAR GREY





### **OXFORD WOOD BROWN**





### **RAFINA GREY**







#### **REALWOOD PINE**





#### **REXA STRIP**





#### **ROCK STONA**





#### **ROTTO CHEX**





#### **SANTORI NEO**





### **SVAN COFFE**





# **UNIQUE HEMP**





### VENATO WOOD BEIGE





## **VENATO WOOD BIANCO**