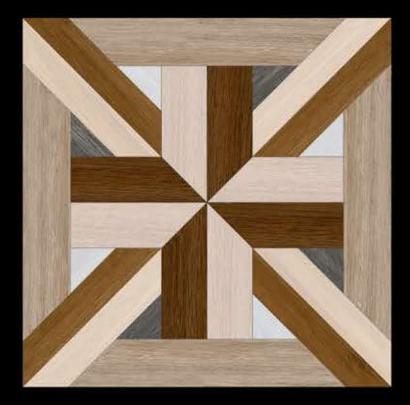

# 600x600mm DIGITAL GLAZED FLOOR TILES

## **GOOXGOOMM** RUSTIC SERIES







### AMBER PINE





### ARCO NATURAL





#### **AUTUMN OAK**





#### **BELZA NUT**



### **COSMO BROWN**







#### **CRYSTAL WOOD**





### DASH WOOD





### EMPRA DARK





#### EVITA WOODEN



#### FLASH WOOD







### **GOLDEN BERRY**





### HERITAGE WOOD BIANCO





## HERITAGE WOOD BROWN





#### MAPERA WOOD





#### MARFIL BLEND





### MARMI BRAVO





#### **METRO GREEN**







### MORIS WOOD IVORY







### MORIS WOOD







#### MOSAIC BLOCK





#### NEON WOOD







### **OPAL BROWN**







#### **OPTI FRANCE**







### OSKAR GREY





### **OXFORD WOOD BROWN**





### **RAFINA GREY**







#### **REALWOOD PINE**





#### **REXA STRIP**





#### **ROCK STONA**





#### **ROTTO CHEX**





#### **SANTORI NEO**





### **SVAN COFFE**





# **UNIQUE HEMP**





### VENATO