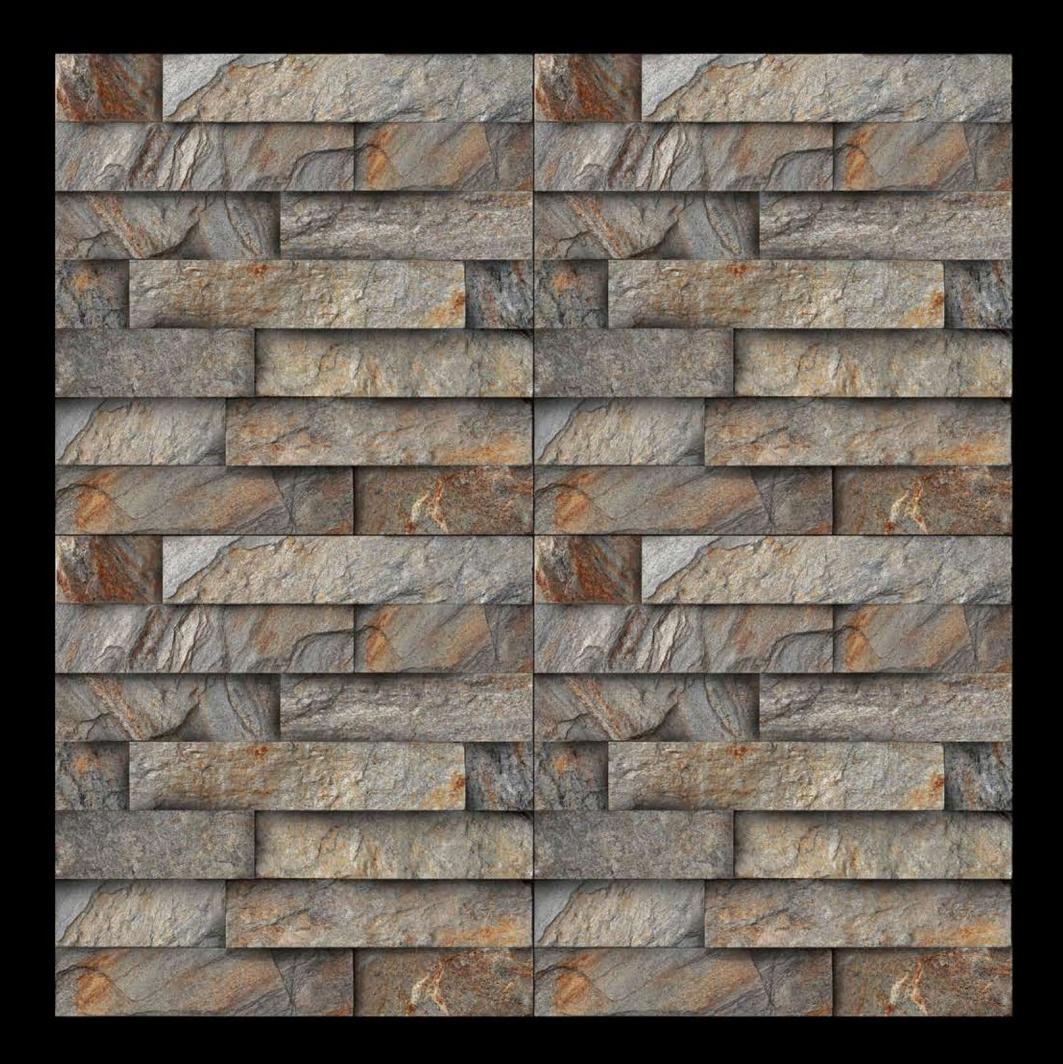

# 600x600mm DIGITAL GLAZED FLOOR TILES

## **GOOXGOOMM** RUSTIC SERIES







### AMBER PINE





### ARCO NATURAL





#### **AUTUMN OAK**





#### **BELZA NUT**



### **COSMO BROWN**







#### **CRYSTAL WOOD**





### DASH WOOD





### EMPRA DARK





#### EVITA WOODEN



#### FLASH WOOD







### **GOLDEN BERRY**





### HERITAGE WOOD BIANCO





## HERITAGE WOOD BROWN





#### MAPERA WOOD





#### MARFIL BLEND





### MARMI BRAVO





#### **METRO GREEN**







### MORIS WOOD IVORY







### MORIS WOOD







#### MOSAIC BLOCK





#### NEON WOOD







### **OPAL BROWN**







#### **OPTI FRANCE**







### OSKAR GREY





### **OXFORD WOOD BROWN**





### **RAFINA GREY**







#### **REALWOOD PINE**





#### **REXA STRIP**





#### **ROCK STONA**





#### **ROTTO CHEX**





#### **SANTORI NEO**





### **SVAN COFFE**





# **UNIQUE HEMP**





### VENATO WOOD BEIGE





## **VENATO WOOD BIANCO**





## VENATO WOOD BROWN





### WISCON





#### WOOD FLORA





### WOOD KORONA