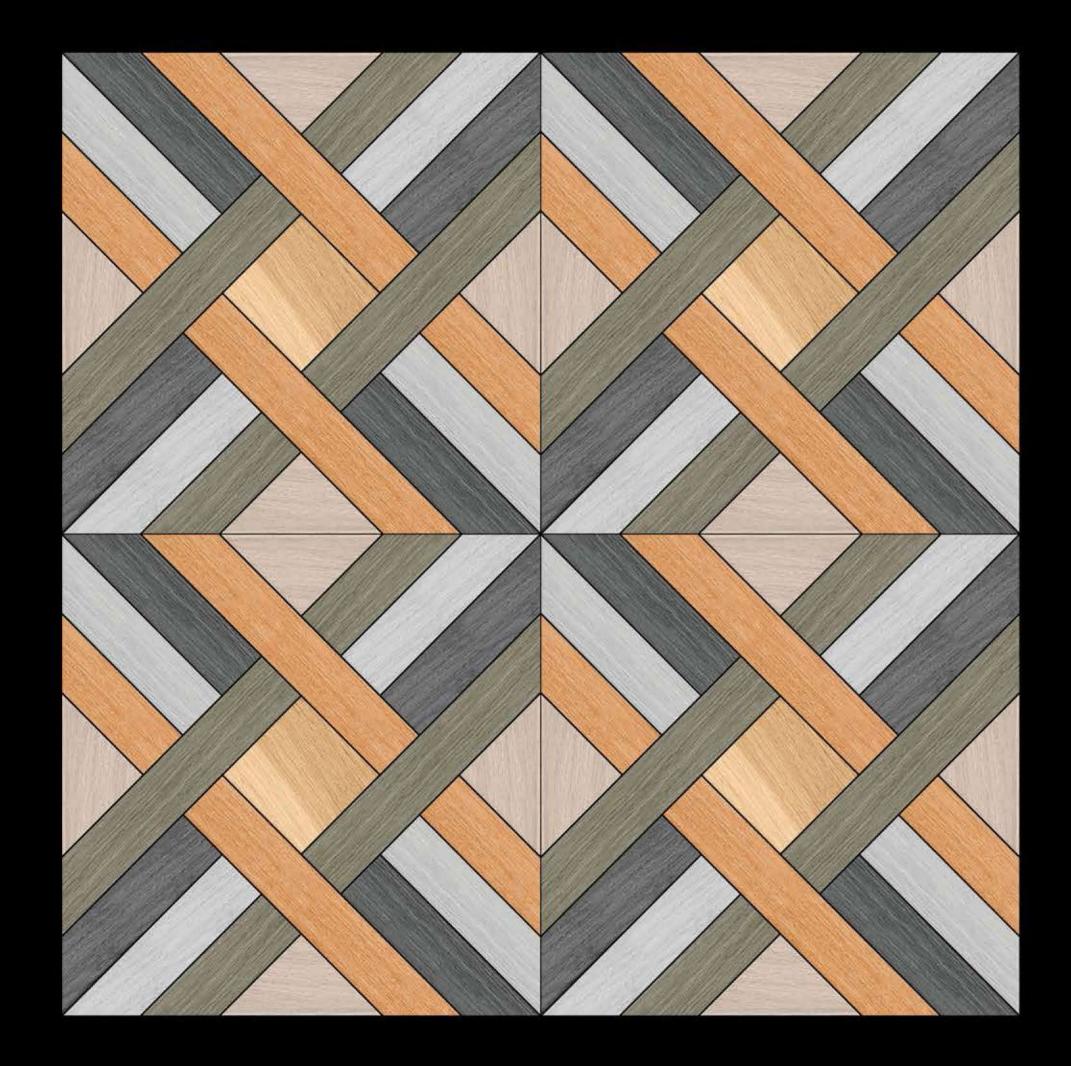

# 600x600mm DIGITAL GLAZED FLOOR TILES

## **GOOXGOOMM** RUSTIC SERIES







### AMBER PINE





### ARCO NATURAL





#### **AUTUMN OAK**





#### **BELZA NUT**



### **COSMO BROWN**







#### **CRYSTAL WOOD**





### DASH WOOD





### EMPRA DARK





#### EVITA WOODEN



#### FLASH WOOD







### **GOLDEN BERRY**





### HERITAGE WOOD BIANCO





## HERITAGE WOOD BROWN





#### MAPERA WOOD





#### MARFIL BLEND





### MARMI BRAVO





#### **METRO GREEN**







### MORIS WOOD IVORY







### MORIS WOOD







#### MOSAIC BLOCK





#### NEON WOOD







### **OPAL BROWN**







#### **OPTI FRANCE**







### OSKAR GREY





### **OXFORD WOOD BROWN**





### **RAFINA GREY**







#### **REALWOOD PINE**





#### **REXA STRIP**





#### **ROCK STONA**





#### **ROTTO CHEX**





#### **SANTORI NEO**





### **SVAN COFFE**





# **UNIQUE HEMP**





### VENATO WOOD BEIGE





## **VENATO WOOD BIANCO**





## VENATO WOOD BROWN





### WISCON





#### WOOD FLORA





### WOOD KORONA