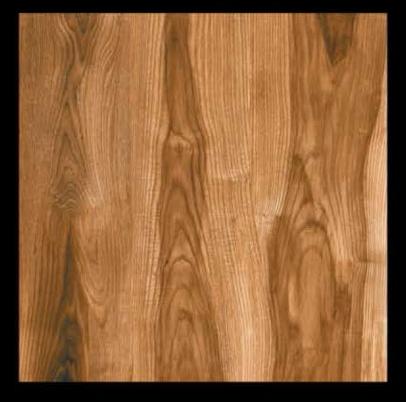

# 600x600mm DIGITAL GLAZED FLOOR TILES

## **GOOXGOOMM** RUSTIC SERIES







### AMBER PINE





### ARCO NATURAL





#### **AUTUMN OAK**





#### **BELZA NUT**



### **COSMO BROWN**







#### **CRYSTAL WOOD**





### DASH WOOD





### EMPRA DARK





#### EVITA WOODEN



#### FLASH WOOD







### **GOLDEN BERRY**





### HERITAGE WOOD BIANCO





## HERITAGE WOOD BROWN





#### MAPERA WOOD





#### MARFIL BLEND





### MARMI BRAVO





#### **METRO GREEN**







### MORIS WOOD IVORY







### MORIS WOOD







#### MOSAIC BLOCK





#### NEON WOOD







### **OPAL BROWN**







#### **OPTI FRANCE**







### OSKAR GREY





### **OXFORD WOOD BROWN**





### **RAFINA GREY**







#### **REALWOOD PINE**





#### **REXA STRIP**





#### **ROCK STONA**





#### **ROTTO CHEX**





#### **SANTORI NEO**





### **SVAN COFFE**





# **UNIQUE HEMP**





### VENATO WOOD BEIGE





## **VENATO WOOD BIANCO**





## VENATO WOOD BROWN





### WISCON





#### WOOD FLORA





### WOOD KORONA