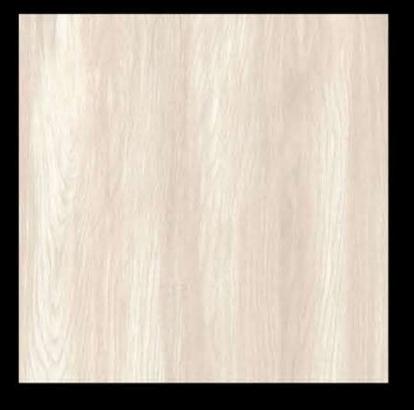

# 600x600mm DIGITAL GLAZED FLOOR TILES

## **GOOXGOOMM** RUSTIC SERIES







### AMBER PINE





### ARCO NATURAL





#### **AUTUMN OAK**





#### **BELZA NUT**



### **COSMO BROWN**







#### **CRYSTAL WOOD**





### DASH WOOD





### EMPRA DARK





#### EVITA WOODEN



#### FLASH WOOD







### **GOLDEN BERRY**





### HERITAGE WOOD BIANCO





## HERITAGE WOOD BROWN





#### MAPERA WOOD





#### MARFIL BLEND





### MARMI BRAVO





#### **METRO GREEN**







### MORIS WOOD IVORY







### MORIS WOOD







#### MOSAIC BLOCK





#### NEON WOOD







### **OPAL BROWN**







#### **OPTI FRANCE**







### OSKAR GREY





### **OXFORD WOOD BROWN**





### **RAFINA GREY**







#### **REALWOOD PINE**





#### **REXA STRIP**





#### **ROCK STONA**





#### **ROTTO CHEX**





#### **SANTORI NEO**





### **SVAN COFFE**





# **UNIQUE HEMP**





### VENATO WOOD BEIGE





## **VENATO WOOD BIANCO**





## VENATO WOOD BROWN





### WISCON





#### WOOD FLORA





### WOOD KORONA