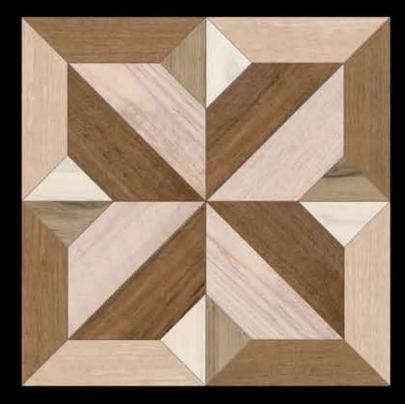

# 600x600mm DIGITAL GLAZED FLOOR TILES

## **GOOXGOOMM** RUSTIC SERIES







### AMBER PINE





### ARCO NATURAL





#### **AUTUMN OAK**





#### **BELZA NUT**



### **COSMO BROWN**







#### **CRYSTAL WOOD**





### DASH WOOD





### EMPRA DARK





#### EVITA WOODEN



#### FLASH WOOD







### **GOLDEN BERRY**





### HERITAGE WOOD BIANCO





## HERITAGE WOOD BROWN





#### MAPERA WOOD





#### MARFIL BLEND





### MARMI BRAVO





#### **METRO GREEN**







### MORIS WOOD IVORY







### MORIS WOOD







#### MOSAIC BLOCK





#### NEON WOOD







### **OPAL BROWN**







#### **OPTI FRANCE**







### OSKAR GREY





### **OXFORD WOOD BROWN**





### **RAFINA GREY**







#### **REALWOOD PINE**





#### **REXA STRIP**





#### **ROCK STONA**





#### **ROTTO CHEX**





#### **SANTORI NEO**





### **SVAN COFFE**





# **UNIQUE HEM