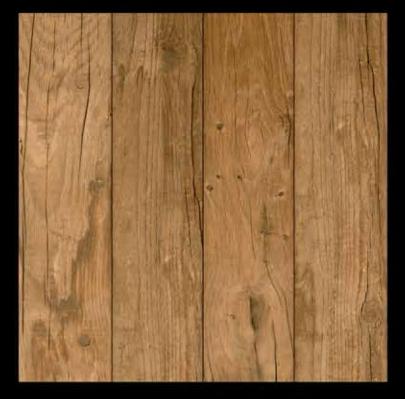

# 600x600mm DIGITAL GLAZED FLOOR TILES

## **GOOXGOOMM** RUSTIC SERIES







### AMBER PINE





### ARCO NATURAL





#### **AUTUMN OAK**





#### **BELZA NUT**



### **COSMO BROWN**







#### **CRYSTAL WOOD**





### DASH WOOD





### EMPRA DARK





#### EVITA WOODEN



#### FLASH WOOD







### **GOLDEN BERRY**





### HERITAGE WOOD BIANCO





## HERITAGE WOOD BROWN





#### MAPERA WOOD





#### MARFIL BLEND





### MARMI BRAVO





#### **METRO GREEN**







### MORIS WOOD IVORY







### MORIS WOOD







#### MOSAIC BLOCK





#### NEON WOOD







### **OPAL BROWN**







#### **OPTI FRANCE**







### OSKAR GREY





### **OXFORD WOOD BROWN**





### **RAFINA GREY**







#### **REALWOOD PINE**





#### **REXA STRIP**





#### **ROCK STONA**





#### **ROTTO CHEX**





#### **SANTORI NEO**





### **SVAN COFFE**





# **UNIQUE HEMP**





### VENATO WOOD BEIGE





## **VENATO WOOD BIANCO**





## VENATO WOOD BROWN





### WISCON





#### WOOD FLORA





### WOOD KORONA