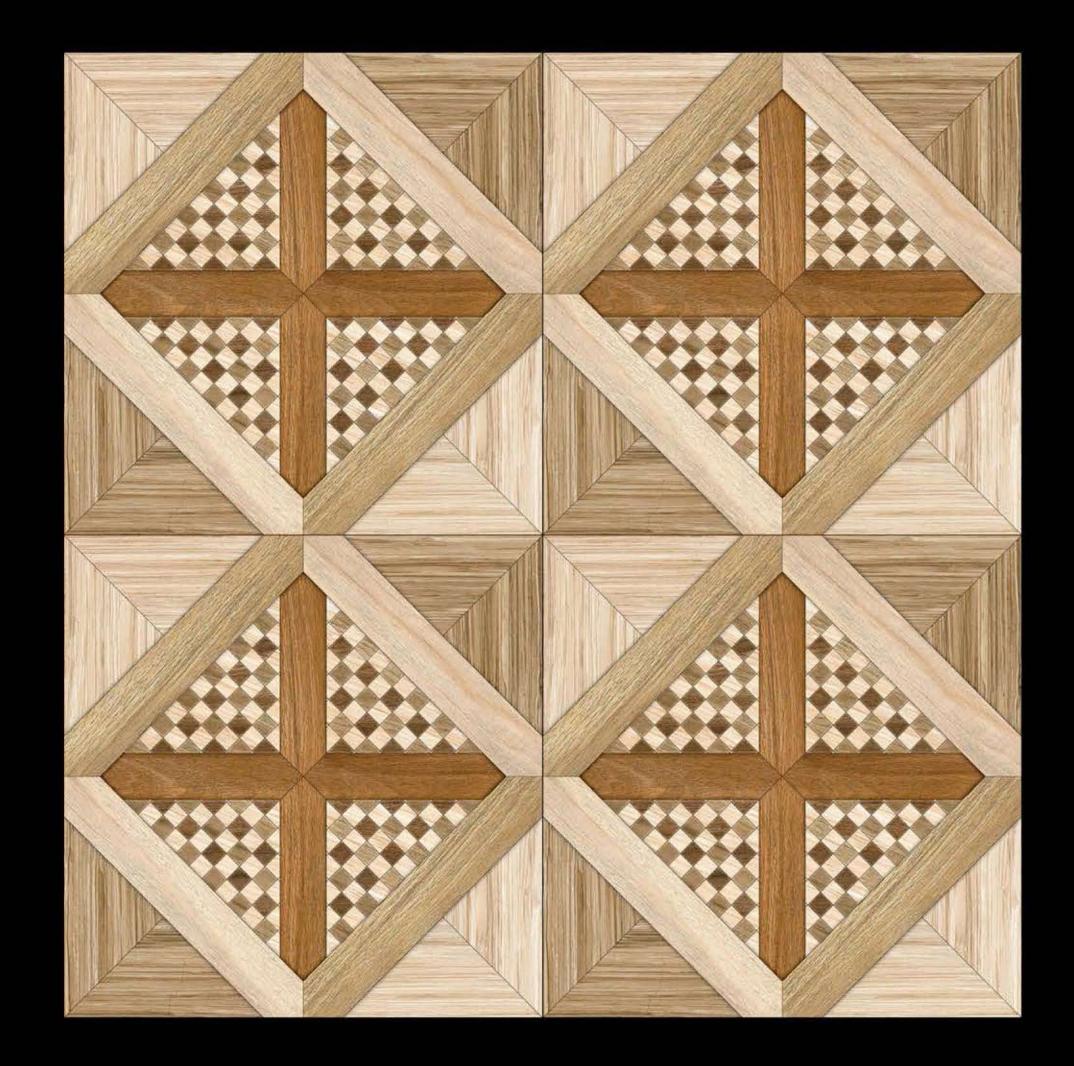

0mm DIGITAL GLAZED FLOOR TILES

## **GOOXGOOMM** RUSTIC SERIES







### AMBER PINE





### ARCO NATURAL





#### **AUTUMN OAK**





#### **BELZA NUT**



### **COSMO BROWN**







#### **CRYSTAL WOOD**





### DASH WOOD





### EMPRA DARK





#### EVITA WOODEN



#### FLASH WOOD







### **GOLDEN BERRY**





### HERITAGE WOOD BIANCO





## HERITAGE WOOD BROWN





#### MAPERA WOOD





#### MARFIL BLEND





### MARMI BRAVO





#### **METRO GREEN**







### MORIS WOOD IVORY







### MORIS WOOD







#### MOSAIC BLOCK





#### NEON WOOD







### **OPAL BROWN**







#### **OPTI FRANCE**







### OSKAR GREY





### **OXFORD WOOD BROWN**





### **RAFINA GREY**







#### **REALWOOD PINE**





#### **REXA STRIP**





#### **ROCK STONA**





#### **ROTTO CHEX**





#### **SANTORI NEO**





### **SVAN COFFE**





# **UNIQUE HEMP**





### VENATO WOOD BEIGE





## **VENATO WOOD BIANCO**





## VENATO WOOD BROWN





### WISCON





#### WOOD FLORA





### WOOD KORONA