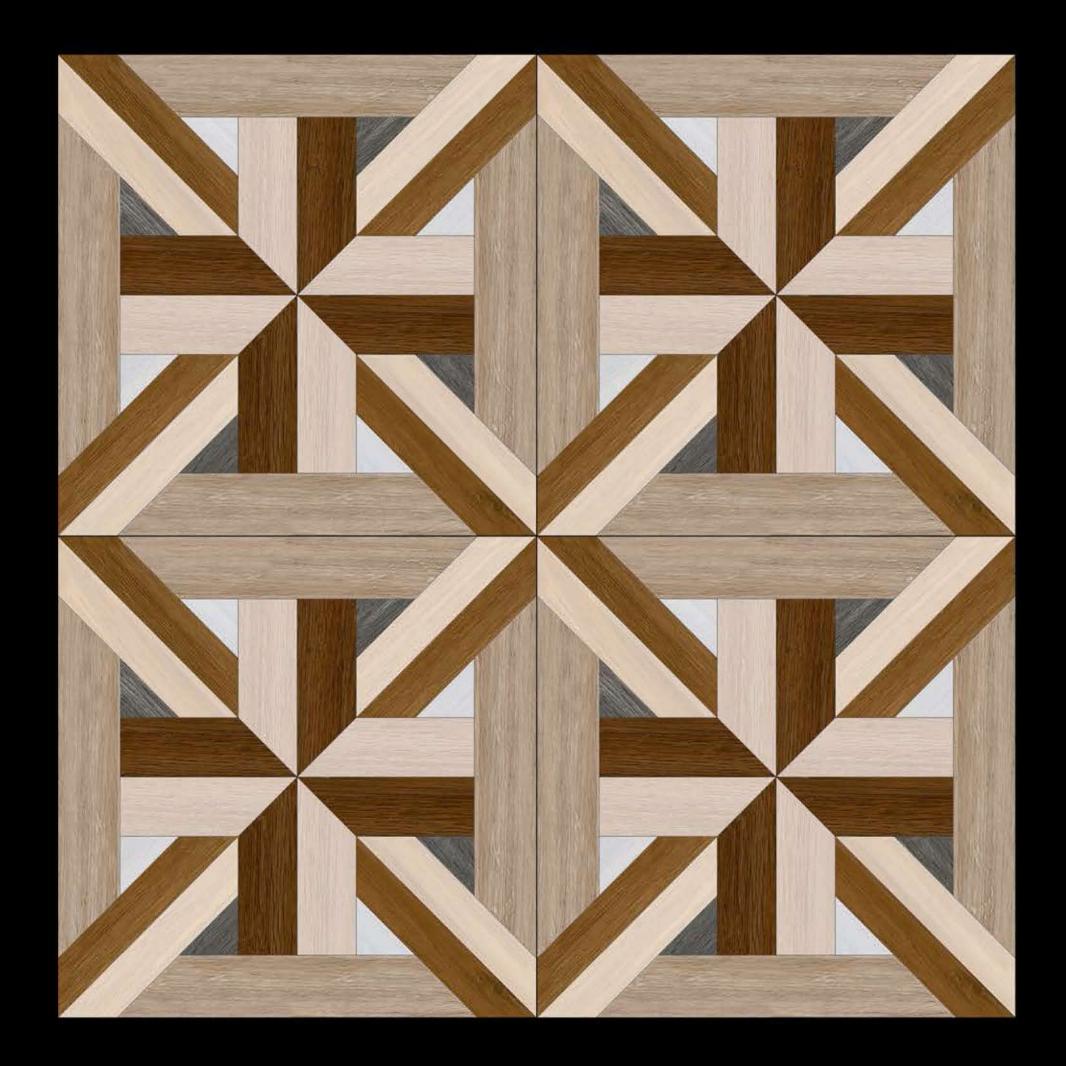

# 600x600mm DIGITAL GLAZED FLOOR TILES

## **GOOXGOOMM** RUSTIC SERIES







### AMBER PINE





### ARCO NATURAL





#### **AUTUMN OAK**





#### **BELZA NUT**



### **COSMO BROWN**







#### **CRYSTAL WOOD**





### DASH WOOD





### EMPRA DARK





#### EVITA WOODEN



#### FLASH WOOD







### **GOLDEN BERRY**





### HERITAGE WOOD BIANCO





## HERITAGE WOOD BROWN





#### MAPERA WOOD





#### MARFIL BLEND





### MARMI BRAVO





#### **METRO GREEN**







### MORIS WOOD IVORY







### MORIS WOOD







#### MOSAIC BLOCK





#### NEON WOOD







### **OPAL BROWN**







#### **OPTI FRANCE**







### OSKAR GREY





### **OXFORD WOOD BROWN**





### **RAFINA GREY**







#### **REALWOOD PINE**





#### **REXA STRIP**





#### **ROCK STONA**





#### **ROTTO CHEX**





#### **SANTORI NEO**





### **SVAN COFFE**





# **UNIQUE HEMP**





### VENATO WOOD BEIGE





## *