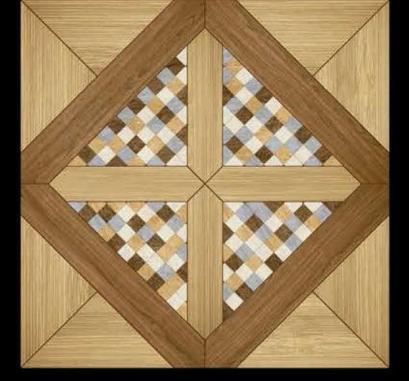

# 600x600mm DIGITAL GLAZED FLOOR TILES

## **GOOXGOOMM** RUSTIC SERIES







### AMBER PINE





### ARCO NATURAL





#### **AUTUMN OAK**





#### **BELZA NUT**



### **COSMO BROWN**







#### **CRYSTAL WOOD**





### DASH WOOD





### EMPRA DARK





#### EVITA WOODEN



#### FLASH WOOD







### **GOLDEN BERRY**





### HERITAGE WOOD BIANCO





## HERITAGE WOOD BROWN





#### MAPERA WOOD





#### MARFIL BLEND





### MARMI BRAVO





#### **METRO GREEN**







### MORIS WOOD IVORY







### MORIS WOOD







#### MOSAIC BLOCK





#### NEON WOOD







### **OPAL BROWN**







#### **OPTI FRANCE**







### OSKAR GREY





### **OXFORD WOOD BROWN**





### **RAFINA GREY**







#### **REALWOOD PINE**





#### **REXA STRIP**





#### **ROCK STONA**





#### **ROTTO CHEX**





#### **SANTORI NEO**





### **SVAN COFFE**





# **UNIQUE HEMP**





### VENATO WOOD BEIGE





## **VENATO WOOD BIANCO**





## VENATO WOOD BROWN





### WISCON





#### WOOD FLORA





### WOOD KORONA