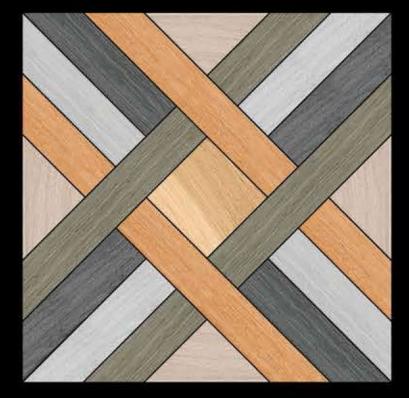

# 600x600mm DIGITAL GLAZED FLOOR TILES

## **GOOXGOOMM** RUSTIC SERIES







### AMBER PINE





### ARCO NATURAL





#### **AUTUMN OAK**





#### **BELZA NUT**



### **COSMO BROWN**







#### **CRYSTAL WOOD**





### DASH WOOD





### EMPRA DARK





#### EVITA WOODEN



#### FLASH WOOD







### **GOLDEN BERRY**





### HERITAGE WOOD BIANCO





## HERITAGE WOOD BROWN





#### MAPERA WOOD





#### MARFIL BLEND





### MARMI BRAVO





#### **METRO GREEN**







### MORIS WOOD IVORY







### MORIS WOOD







#### MOSAIC BLOCK





#### NEON WOOD







### **OPAL BROWN**







#### **OPTI FRANCE**







### OSKAR GREY





### **OXFORD WOOD BROWN**





### **RAFINA GREY**







#### **REALWOOD PINE**





#### **REXA STRIP**





#### **ROCK STONA**





#### **ROTTO CHEX**





#### **SANTORI NEO**





### **SVAN COFFE**





# **UNIQUE HEMP**





### VENATO WOOD BEIGE





## **VENATO WOOD BIANCO**





## VENATO WOOD BROWN





### WISCON





#### WOOD FLORA





### WOOD KORONA