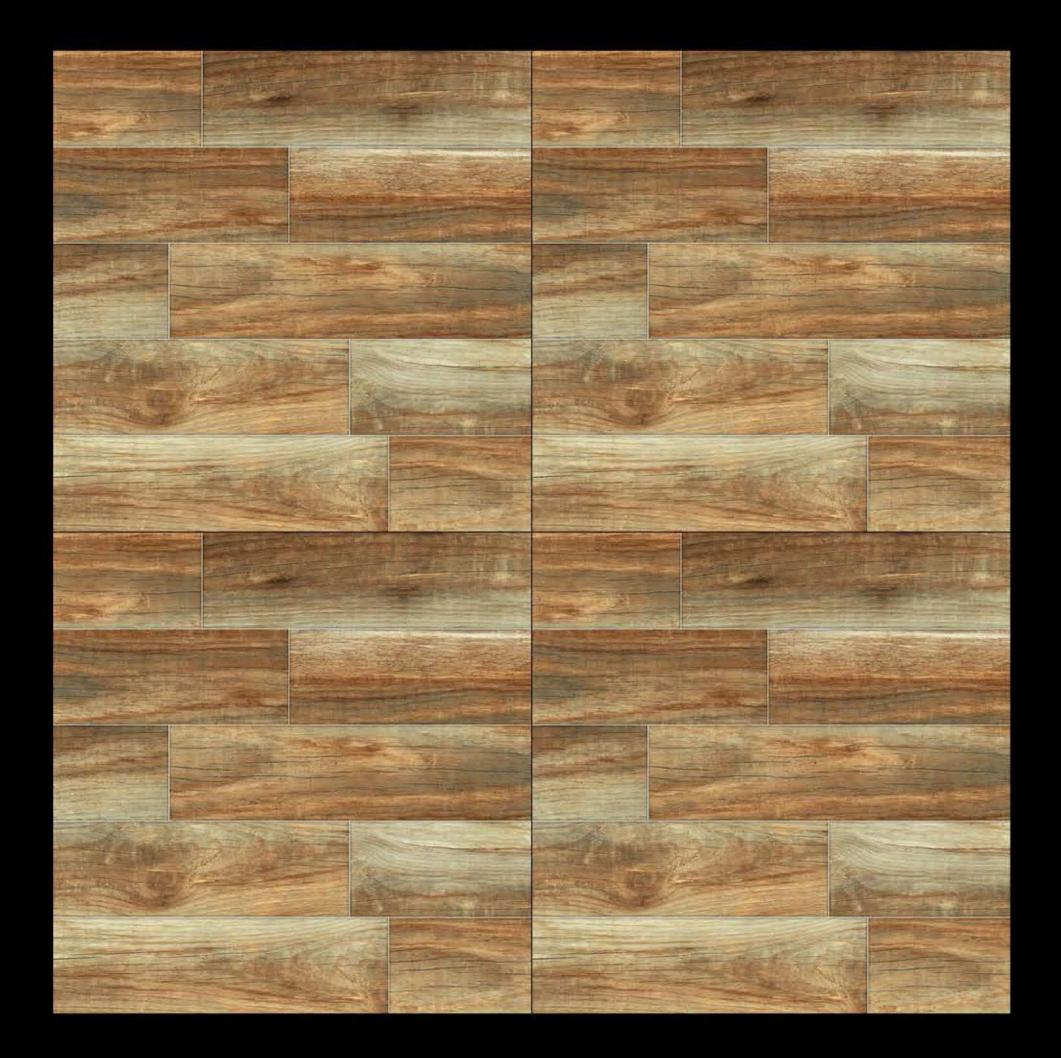

# 600x600mm DIGITAL GLAZED FLOOR TILES

## **GOOXGOOMM** RUSTIC SERIES







### AMBER PINE





### ARCO NATURAL





#### **AUTUMN OAK**





#### **BELZA NUT**



### **COSMO BROWN**







#### **CRYSTAL WOOD**





### DASH WOOD





### EMPRA DARK





#### EVITA WOODEN



#### FLASH WOOD







### **GOLDEN BERRY**





### HERITAGE WOOD BIANCO





## HERITAGE WOOD BROWN





#### MAPERA WOOD





#### MARFIL BLEND





### MARMI BRAVO





#### **METRO GREEN**







### MORIS WOOD IVORY







### MORIS WOOD







#### MOSAIC BLOCK





#### NEON WOOD







### **OPAL BROWN**







#### **OPTI FRANCE**







### OSKAR GREY





### **OXFORD WOOD BROWN**





### **RAFINA GREY**







#### **REALWOOD PINE**





#### **REXA STRIP**





#### **ROCK STONA**





#### **ROTTO CHEX**





#### **SANTORI NEO**





### **SVAN COFFE**





# **UNIQUE HEMP**





### VENATO WOOD BEIGE





## **VENATO WOOD BIANCO**





## VENATO WOOD BROWN





### WISCON





#### WOOD FLORA





### WOOD KORONA