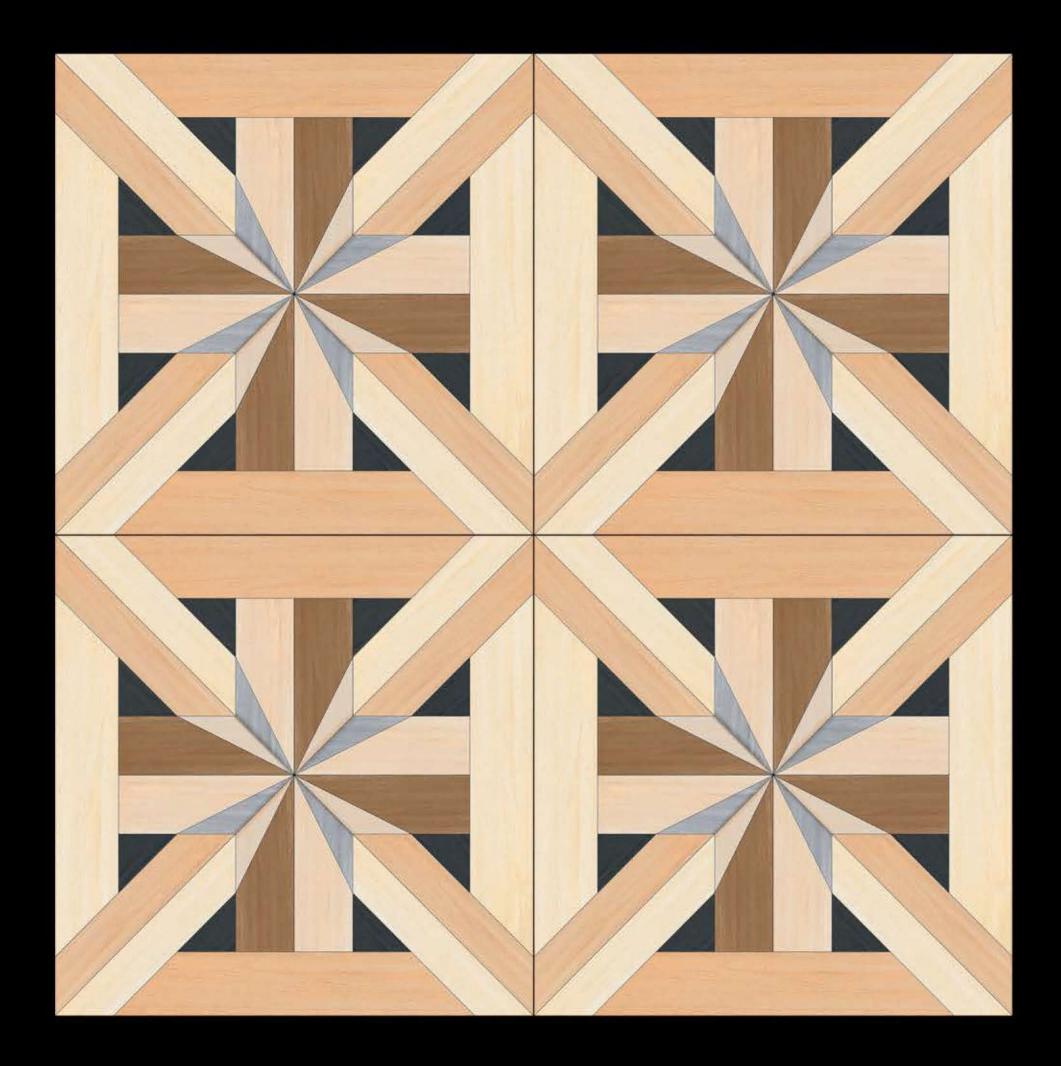

# 600x600mm DIGITAL GLAZED FLOOR TILES

## **GOOXGOOMM** RUSTIC SERIES







### AMBER PINE





### ARCO NATURAL





#### **AUTUMN OAK**





#### **BELZA NUT**



### **COSMO BROWN**







#### **CRYSTAL WOOD**





### DASH WOOD





### EMPRA DARK





#### EVITA WOODEN



#### FLASH WOOD







### **GOLDEN BERRY**





### HERITAGE WOOD BIANCO





## HERITAGE WOOD BROWN





#### MAPERA WOOD





#### MARFIL BLEND





### MARMI BRAVO





#### **METRO GREEN**







### MORIS WOOD IVORY







### MORIS WOOD







#### MOSAIC BLOCK





#### NEON WOOD







### **OPAL BROWN**







#### **OPTI FRANCE**







### OSKAR GREY





### **OXFORD WOOD BROWN**





### **RAFINA GREY**







#### **REALWOOD PINE**





#### **REXA STRIP**





#### **ROCK STONA**





#### **ROTTO CHEX**





#### **SANTORI NEO**





### **SVAN COFFE**





# **UNIQUE HEMP**





### VENATO WOOD BEIGE





## **VENATO WOOD BIANCO**





## VENATO WOOD BROWN





### WISCON





#### WOOD FLORA





### WOOD KORONA