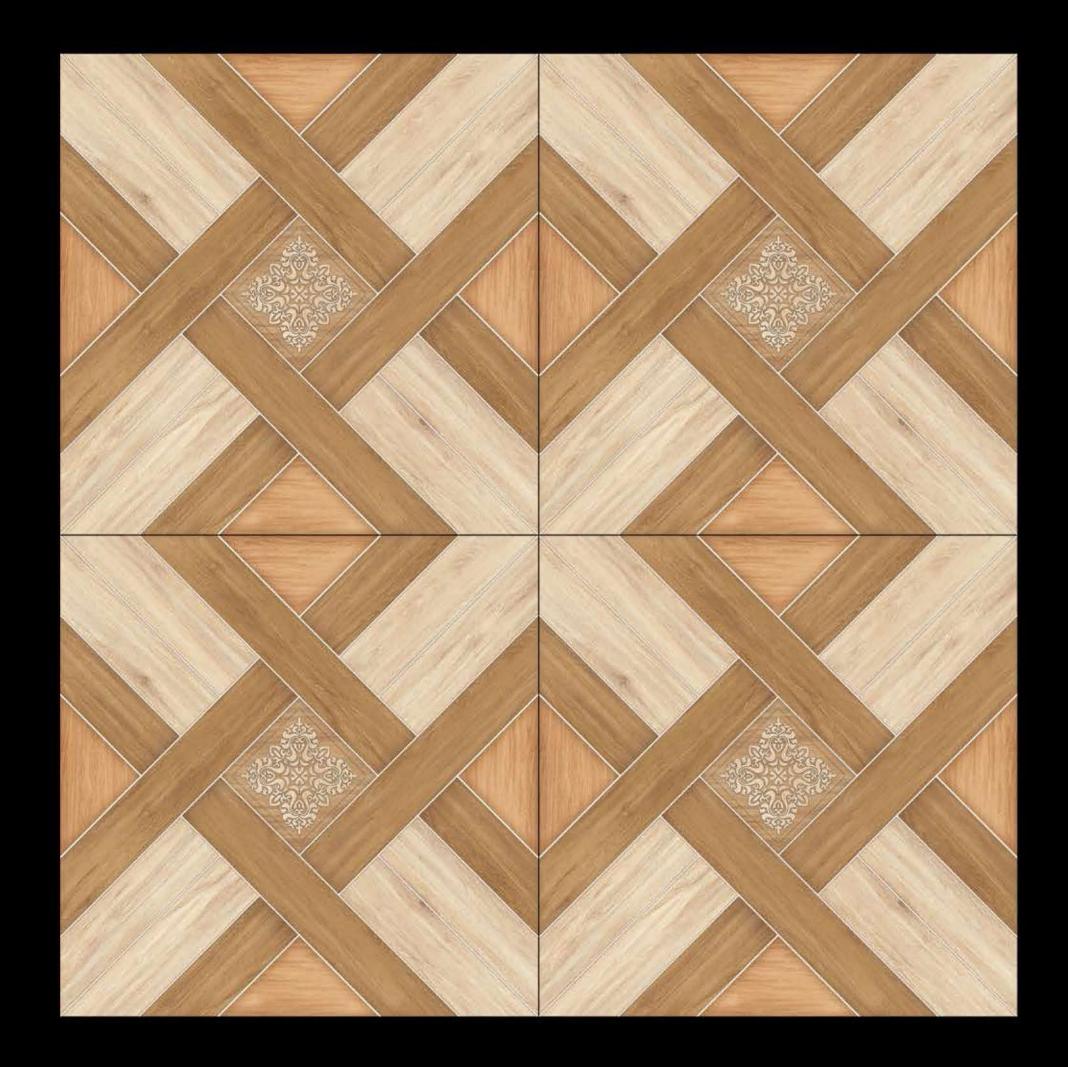

# 600x600mm DIGITAL GLAZED FLOOR TILES

## **GOOXGOOMM** RUSTIC SERIES







### AMBER PINE





### ARCO NATURAL





#### **AUTUMN OAK**





#### **BELZA NUT**



### **COSMO BROWN**







#### **CRYSTAL WOOD**





### DASH WOOD





### EMPRA DARK





#### EVITA WOODEN



#### FLASH WOOD







### **GOLDEN BERRY**





### HERITAGE WOOD BIANCO





## HERITAGE WOOD BROWN





#### MAPERA WOOD





#### MARFIL BLEND





### MARMI BRAVO





#### **METRO GREEN**







### MORIS WOOD IVORY







### MORIS WOOD







#### MOSAIC BLOCK





#### NEON WOOD







### **OPAL BROWN**







#### **OPTI FRANCE**







### OSKAR GREY





### **OXFORD WOOD BROWN**





### **RAFINA GREY**







#### **REALWOOD PINE**





#### **REXA STRIP**





#### **ROCK STONA**





#### **ROTTO CHEX**





#### **SANTORI NEO**





### **SVAN COFFE**





# **UNIQUE HEMP**





### VENATO WOOD BEIGE





## **VENATO WOOD BIANCO**





## VENATO WOOD BROWN