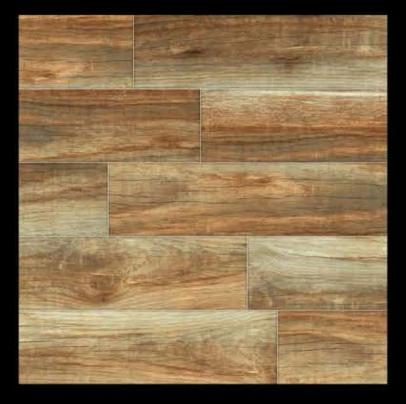

# 600x600mm DIGITAL GLAZED FLOOR TILES

## **GOOXGOOMM** RUSTIC SERIES







### AMBER PINE





### ARCO NATURAL





#### **AUTUMN OAK**





#### **BELZA NUT**



### **COSMO BROWN**







#### **CRYSTAL WOOD**





### DASH WOOD





### EMPRA DARK





#### EVITA WOODEN



#### FLASH WOOD







### **GOLDEN BERRY**





### HERITAGE WOOD BIANCO





## HERITAGE WOOD BROWN





#### MAPERA WOOD





#### MARFIL BLEND





### MARMI BRAVO





#### **METRO GREEN**







### MORIS WOOD IVORY







### MORIS WOOD







#### MOSAIC BLOCK





#### NEON WOOD







### **OPAL BROWN**







#### **OPTI FRANCE**







### OSKAR GREY





### **OXFORD WOOD BROWN**





### **RAFINA GREY**







#### **REALWOOD PINE**





#### **REXA STRIP**





#### **ROCK STONA**





#### **ROTTO CHEX**





#### **SANTORI NEO**





### **SVAN COFFE**





# **UNIQUE HEMP**





### VENATO WOOD BEIGE





## **VENATO WOOD BIANCO**





## VENATO WOOD BROWN





### WISCON





#### WOOD FLORA





### WOOD KORONA