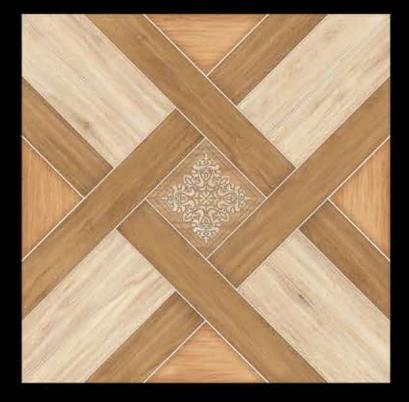

# 600x600mm DIGITAL GLAZED FLOOR TILES

## **GOOXGOOMM** RUSTIC SERIES







### AMBER PINE





### ARCO NATURAL





#### **AUTUMN OAK**





#### **BELZA NUT**



### **COSMO BROWN**







#### **CRYSTAL WOOD**





### DASH WOOD





### EMPRA DARK





#### EVITA WOODEN



#### FLASH WOOD







### **GOLDEN BERRY**





### HERITAGE WOOD BIANCO





## HERITAGE WOOD BROWN





#### MAPERA WOOD





#### MARFIL BLEND





### MARMI BRAVO





#### **METRO GREEN**







### MORIS WOOD IVORY







### MORIS WOOD







#### MOSAIC BLOCK





#### NEON WOOD







### **OPAL BROWN**







#### **OPTI FRANCE**







### OSKAR GREY





### **OXFORD WOOD BROWN**





### **RAFINA GREY**







#### **REALWOOD PINE**





#### **REXA STRIP**





#### **ROCK STONA**





#### **ROTTO CHEX**





#### **SANTORI NEO**





### **SVAN COFFE**





# **UNIQUE HEMP**





### VENATO WOOD BEIGE





## **VENATO WOOD BIANCO**