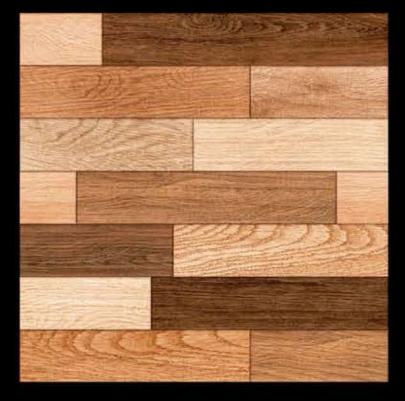

# 600x600mm DIGITAL GLAZED FLOOR TILES

## **GOOXGOOMM** RUSTIC SERIES







### AMBER PINE





### ARCO NATURAL





#### **AUTUMN OAK**





#### **BELZA NUT**



### **COSMO BROWN**







#### **CRYSTAL WOOD**





### DASH WOOD





### EMPRA DARK





#### EVITA WOODEN



#### FLASH WOOD







### **GOLDEN BERRY**





### HERITAGE WOOD BIANCO





## HERITAGE WOOD BROWN





#### MAPERA WOOD





#### MARFIL BLEND





### MARMI BRAVO





#### **METRO GREEN**







### MORIS WOOD IVORY







### MORIS WOOD







#### MOSAIC BLOCK





#### NEON WOOD







### **OPAL BROWN**







#### **OPTI FRANCE**







### OSKAR GREY





### **OXFORD WOOD BROWN**





### **RAFINA GREY**







#### **REALWOOD PINE**





#### **REXA STRIP**





#### **ROCK STONA**





#### **ROTTO CHEX**





#### **SANTORI NEO**





### **SVAN COFFE**





# **UNIQUE HEMP**





### VENATO WOOD BEIGE





## **V