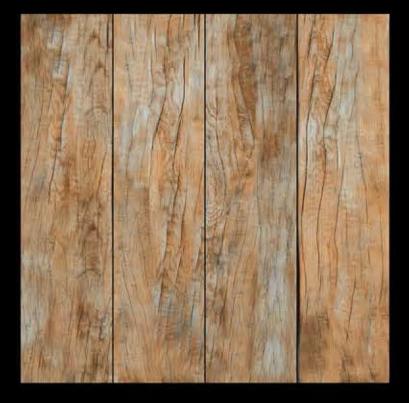

# 600x600mm DIGITAL GLAZED FLOOR TILES

## **GOOXGOOMM** RUSTIC SERIES







### AMBER PINE





### ARCO NATURAL





#### **AUTUMN OAK**





#### **BELZA NUT**



### **COSMO BROWN**







#### **CRYSTAL WOOD**





### DASH WOOD





### EMPRA DARK





#### EVITA WOODEN



#### FLASH WOOD







### **GOLDEN BERRY**





### HERITAGE WOOD BIANCO





## HERITAGE WOOD BROWN





#### MAPERA WOOD





#### MARFIL BLEND





### MARMI BRAVO





#### **METRO GREEN**







### MORIS WOOD IVORY







### MORIS WOOD







#### MOSAIC BLOCK





#### NEON WOOD







### **OPAL BROWN**







#### **OPTI FRANCE**







### OSKAR GREY





### **OXFORD WOOD BROWN**





### **RAFINA GREY**







#### **REALWOOD PINE**





#### **REXA STRIP**





#### **ROCK STONA**





#### **ROTTO CHEX**





#### **SANTORI NEO**





### **SVAN COFFE**





# **UNIQUE HEMP**





### VENATO WOOD BEIGE





## **VENATO WOOD BIANCO**





## VENATO WOOD BROWN





### WISCON





#### WOOD FLORA





### WOOD KORONA