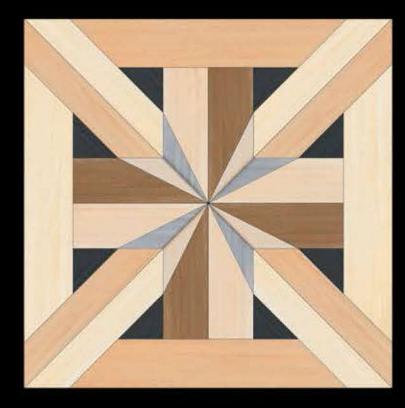

# 600x600mm DIGITAL GLAZED FLOOR TILES

## **GOOXGOOMM** RUSTIC SERIES







### AMBER PINE





### ARCO NATURAL





#### **AUTUMN OAK**





#### **BELZA NUT**



### **COSMO BROWN**







#### **CRYSTAL WOOD**





### DASH WOOD





### EMPRA DARK





#### EVITA WOODEN



#### FLASH WOOD







### **GOLDEN BERRY**





### HERITAGE WOOD BIANCO





## HERITAGE WOOD BROWN





#### MAPERA WOOD





#### MARFIL BLEND





### MARMI BRAVO





#### **METRO GREEN**







### MORIS WOOD IVORY







### MORIS WOOD







#### MOSAIC BLOCK





#### NEON WOOD







### **OPAL BROWN**







#### **OPTI FRANCE**







### OSKAR GREY





### **OXFORD WOOD BROWN**





### **RAFINA GREY**







#### **REALWOOD PINE**





#### **REXA STRIP**





#### **ROCK STONA**





#### **ROTTO CHEX**





#### **SANTORI NEO**





### **SVAN COFFE**





# **UNIQUE HEMP**





### VENATO WOOD BEIGE





## **VENATO WOOD BIANCO**





## VENATO WOOD BROWN





### WISCON





#### WOOD FLORA





### WOOD KORO