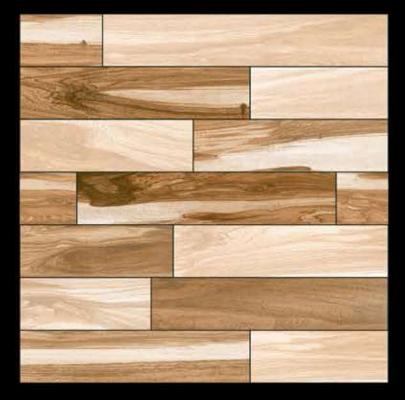

# 600x600mm DIGITAL GLAZED FLOOR TILES

## **GOOXGOOMM** RUSTIC SERIES







### AMBER PINE





### ARCO NATURAL





#### **AUTUMN OAK**





#### **BELZA NUT**



### **COSMO BROWN**







#### **CRYSTAL WOOD**





### DASH WOOD





### EMPRA DARK





#### EVITA WOODEN



#### FLASH WOOD







### **GOLDEN BERRY**





### HERITAGE WOOD BIANCO





## HERITAGE WOOD BROWN





#### MAPERA WOOD





#### MARFIL BLEND





### MARMI BRAVO





#### **METRO GREEN**







### MORIS WOOD IVORY







### MORIS WOOD







#### MOSAIC BLOCK





#### NEON WOOD







### **OPAL BROWN**







#### **OPTI FRANCE**







### OSKAR GREY





### **OXFORD WOOD BROWN**





### **RAFINA GREY**







#### **REALWOOD PINE**





#### **REXA STRIP**





#### **ROCK STONA**





#### **ROTTO CHEX**





#### **SANTORI NEO**





### **SVAN COFFE**





# **UNIQUE HEMP**





### VENATO WOOD BEIGE





## **VENATO WOOD BIANCO**





## VENATO WOOD BROWN





### WISCON





#### WO