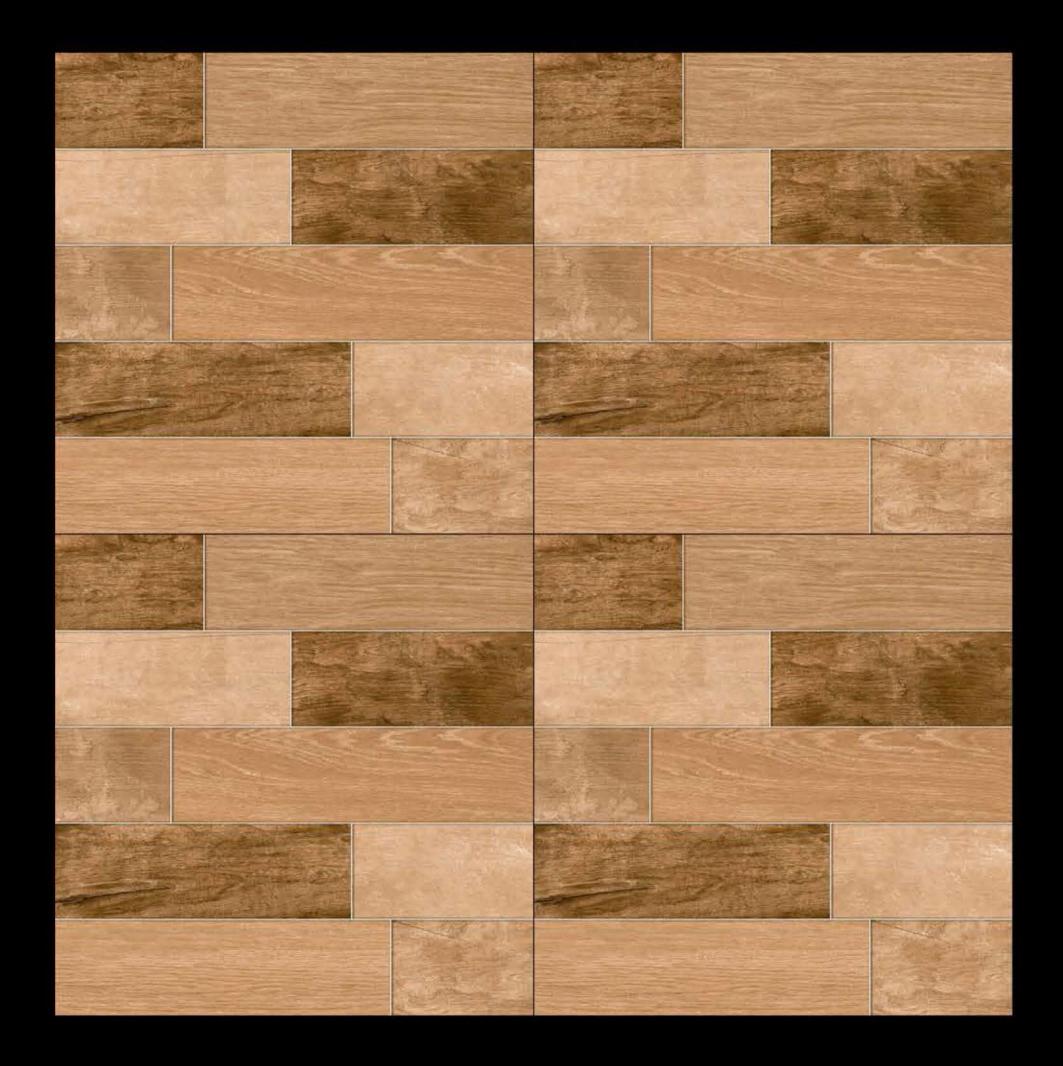

# 600x600mm DIGITAL GLAZED FLOOR TILES

## **GOOXGOOMM** RUSTIC SERIES







### AMBER PINE





### ARCO NATURAL





#### **AUTUMN OAK**





#### **BELZA NUT**



### **COSMO BROWN**







#### **CRYSTAL WOOD**





### DASH WOOD





### EMPRA DARK





#### EVITA WOODEN



#### FLASH WOOD







### **GOLDEN BERRY**





### HERITAGE WOOD BIANCO





## HERITAGE WOOD BROWN





#### MAPERA WOOD





#### MARFIL BLEND





### MARMI BRAVO





#### **METRO GREEN**







### MORIS WOOD IVORY







### MORIS WOOD







#### MOSAIC BLOCK





#### NEON WOOD







### **OPAL BROWN**







#### **OPTI FRANCE**







### OSKAR GREY





### **OXFORD WOOD BROWN**





### **RAFINA GREY**







#### **REALWOOD PINE**





#### **REXA STRIP**





#### **ROCK STONA**





#### **ROTTO CHEX**





#### **SANTORI NEO**





### **SVAN COFFE**





# **UNIQUE HEMP**





### VENATO WOOD BEIGE





## **VENATO WOOD BIANCO**





## VENATO WOOD BROWN





### WISCON





####