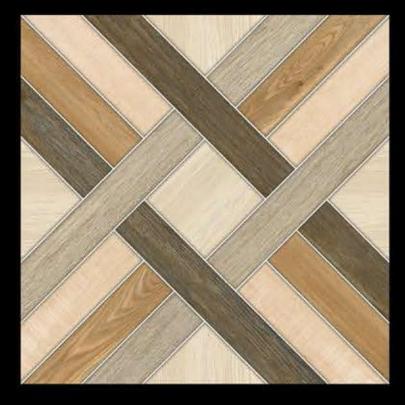

m DIGITAL GLAZED FLOOR TILES

## **GOOXGOOMM** RUSTIC SERIES







### AMBER PINE





### ARCO NATURAL





#### **AUTUMN OAK**





#### **BELZA NUT**



### **COSMO BROWN**







#### **CRYSTAL WOOD**





### DASH WOOD





### EMPRA DARK





#### EVITA WOODEN



#### FLASH WOOD







### **GOLDEN BERRY**





### HERITAGE WOOD BIANCO





## HERITAGE WOOD BROWN





#### MAPERA WOOD





#### MARFIL BLEND





### MARMI BRAVO





#### **METRO GREEN**







### MORIS WOOD IVORY







### MORIS WOOD







#### MOSAIC BLOCK





#### NEON WOOD







### **OPAL BROWN**







#### **OPTI FRANCE**







### OSKAR GREY





### **OXFORD WOOD BROWN**





### **RAFINA GREY**







#### **REALWOOD PINE**





#### **REXA STRIP**





#### **ROCK STONA**





#### **ROTTO CHEX**





#### **SANTORI NEO**





### **SVAN COFFE**





# **UNIQUE HEMP**





### VENATO WOOD BEIGE





## **VENATO WOOD BIANCO**





## VENATO WOOD BROWN





### WISCON





#### WOOD FLORA





### WOOD KORONA