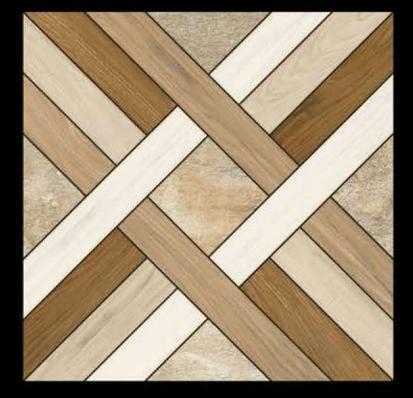

# 600x600mm DIGITAL GLAZED FLOOR TILES

## **GOOXGOOMM** RUSTIC SERIES







### AMBER PINE





### ARCO NATURAL





#### **AUTUMN OAK**





#### **BELZA NUT**



### **COSMO BROWN**







#### **CRYSTAL WOOD**





### DASH WOOD





### EMPRA DARK





#### EVITA WOODEN



#### FLASH WOOD







### **GOLDEN BERRY**





### HERITAGE WOOD BIANCO





## HERITAGE WOOD BROWN





#### MAPERA WOOD





#### MARFIL BLEND





### MARMI BRAVO





#### **METRO GREEN**







### MORIS WOOD IVORY







### MORIS WOOD







#### MOSAIC BLOCK





#### NEON WOOD







### **OPAL BROWN**







#### **OPTI FRANCE**







### OSKAR GREY





### **OXFORD WOOD BROWN**





### **RAFINA GREY**







#### **REALWOOD PINE**





#### **REXA STRIP**





#### **ROCK STONA**





#### **ROTTO CHEX**





#### **SANTORI NEO**





### **SVAN COFFE**





# **UNIQUE HEMP**





### VENATO WOOD BEIGE





## **VENATO WOOD BIANCO**





## VENATO WOOD BROWN





### WISCON





#### WOOD FLORA





### WOOD KORONA